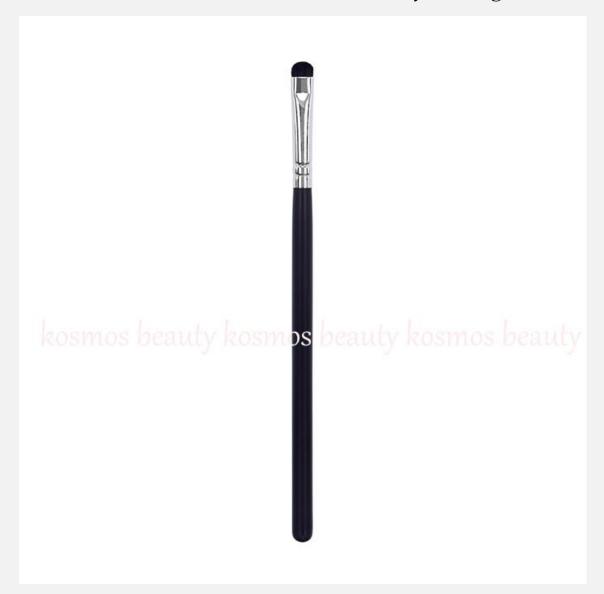

K2034 Goat Hair Eye Smudge Brush

| Reference         | K2034                                  |
|-------------------|----------------------------------------|
| Shape             | flat - domed - short                   |
| Hair / Brush Head | goat hair                              |
| Ferrule           | shiny silver colour                    |
| Handle            | matt black                             |
| Use               | compact eyeshadows                     |
| Application       | apply - smudge - intensify - underline |
| Features          | high precision                         |