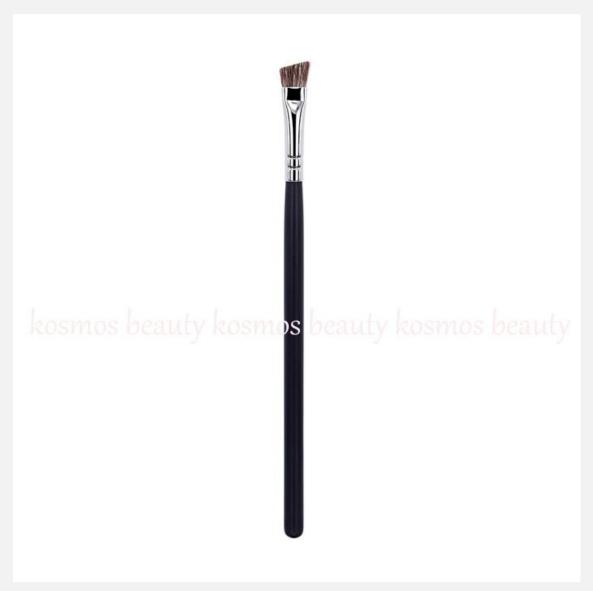

K2005 Pony Hair Eyebrow Bone Brush

| Reference         | K2005                     |
|-------------------|---------------------------|
| Shape             | flat - slanted            |
| Hair / Brush Head | pony hair                 |
| Ferrule           | shiny silver colour       |
| Handle            | matt black                |
| Use               | compact eyeshadows        |
| Application       | apply - shade - intensify |
| Features          | soft hair - easy to use   |