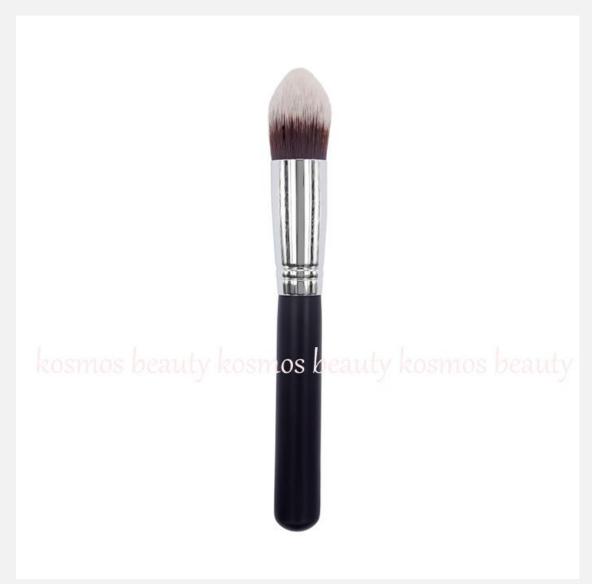

K1019 Synthetic Hair Foundation Brush

| Reference         | K1019                                                |
|-------------------|------------------------------------------------------|
| Shape             | round - angled                                       |
| Hair / Brush Head | synthetic fibre                                      |
| Ferrule           | shiny silver colour                                  |
| Handle            | matt black                                           |
| Use               | liquid - creamy foundations                          |
| Application       | apply - blend - uniform - contour                    |
| Features          | silk fibre - high density tip - cruelty free - vegan |
|                   | friendly                                             |