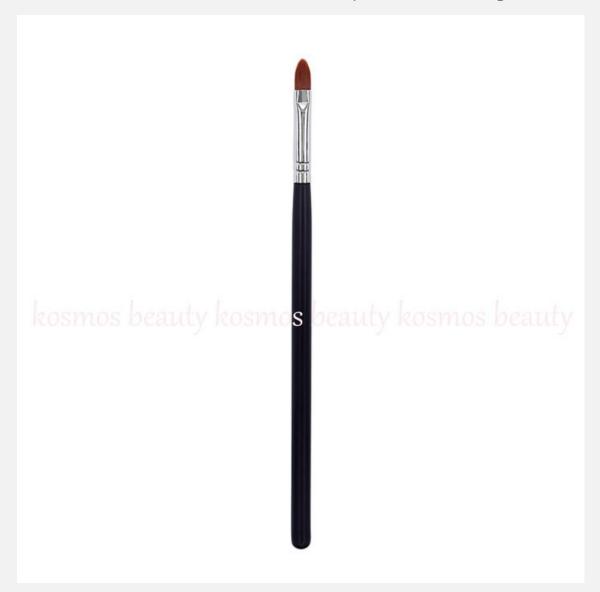

K2054 Synthetic Hair Eyeliner Brush

| Reference         | K2054                                  |
|-------------------|----------------------------------------|
| Shape             | round - fine tip                       |
| Hair / Brush Head | synthetic fibre                        |
| Ferrule           | shiny silver colour                    |
| Handle            | matt black                             |
| Use               | gloss - lipsticks - creamy lip pencils |
| Application       | outline - apply - fill                 |
| Features          | high precision                         |