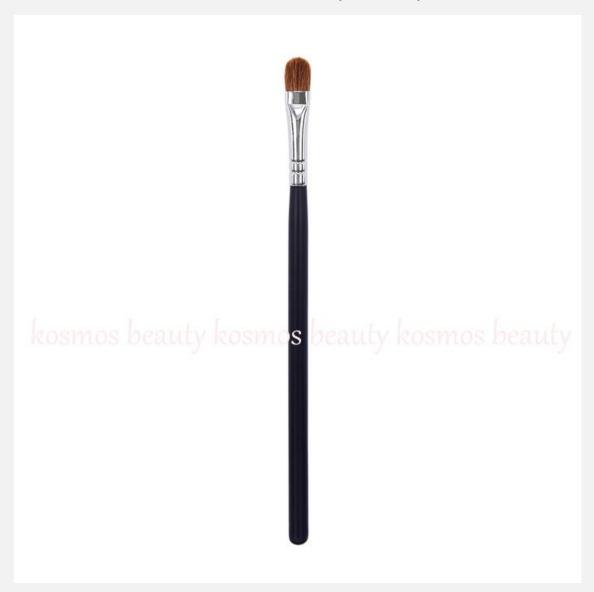

K2026 Goat Hair Eyeshadow Brush

| Reference         | K2026                |
|-------------------|----------------------|
| Shape             | round - long tapered |
| Hair / Brush Head | goat hair            |
| Ferrule           | shiny silver colour  |
| Handle            | matt black           |
| Use               | compact eyeshadows   |
| Application       | shade - intensify    |
| Features          | easy to use          |