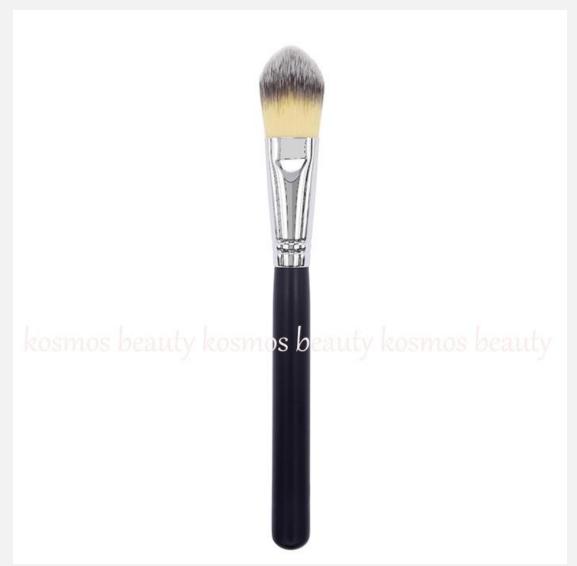

K1019 Synthetic Hair Foundation Brush

| Reference         | K1019                                                |
|-------------------|------------------------------------------------------|
| Shape             | round - angled                                       |
| Hair / Brush Head | synthetic fibre                                      |
| Ferrule           | shiny silver colour                                  |
| Handle            | matt black                                           |
| Use               | liquid - creamy foundations                          |
| Application       | apply - blend - uniform - contour                    |
| Features          | silk fibre - high density tip - cruelty free - vegan |
|                   | friendly                                             |