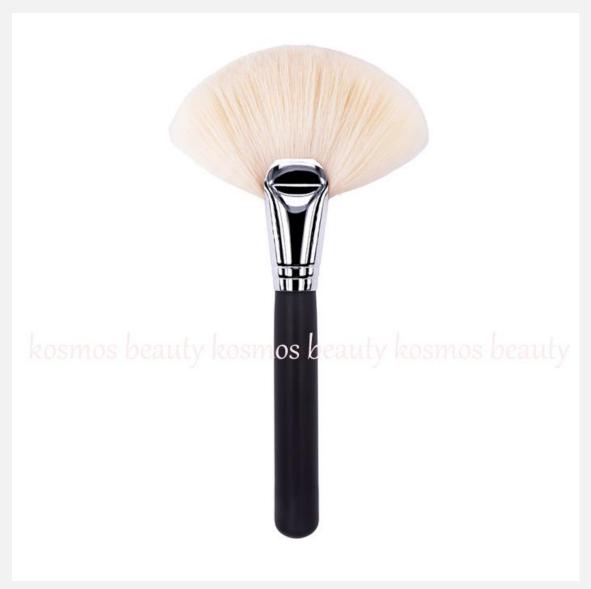

Shenzhen City Kosmos Beauty Co., Ltd.

Professional makeup brushes - standard catalogue

K1001 Large Goat Hair Powder Brush

| Reference         | K1001                  |
|-------------------|------------------------|
| Shape             | fan shaped             |
| Hair / Brush Head | natural goat hair      |
| Ferrule           | shiny silver colour    |
| Handle            | matt black             |
| Use               | loose - compact powder |
| Application       | apply - shade          |
| Features          | XL size                |