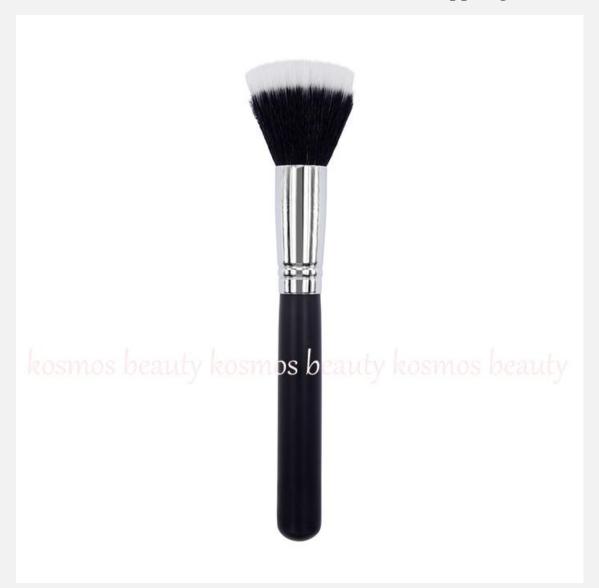

K1027 Duo Fibre Stippling Brush

| Reference         | K1027                                |
|-------------------|--------------------------------------|
| Shape             | round - blunt                        |
| Hair / Brush Head | synthetic fibre                      |
| Ferrule           | shiny silver colour                  |
| Handle            | matt black                           |
| Use               | powder - liquid - creamy foundations |
| Application       | apply - blend - uniform              |
| Features          | long tuft - multitechnique use       |