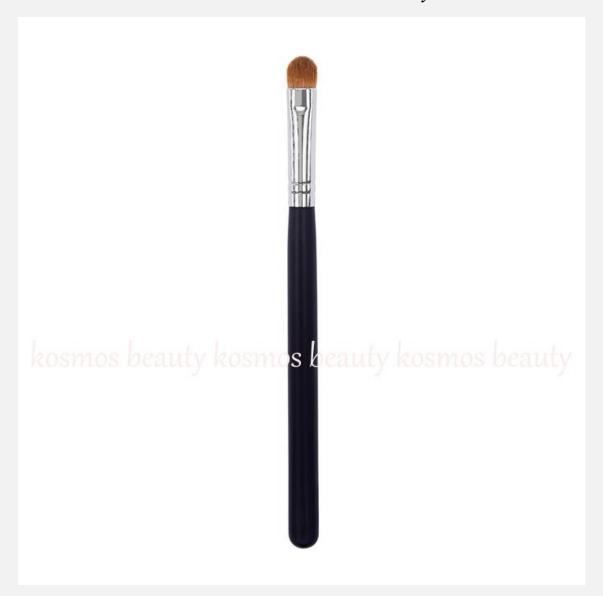

K1035 Goat Hair Contouring Brush

| Reference         | K1035                           |
|-------------------|---------------------------------|
| Shape             | flat - blunt                    |
| Hair / Brush Head | goat hair                       |
| Ferrule           | shiny silver colour             |
| Handle            | matt black                      |
| Use               | powder - cream                  |
| Application       | apply - shade - sculpt -contour |
| Features          | short, dense bristles           |