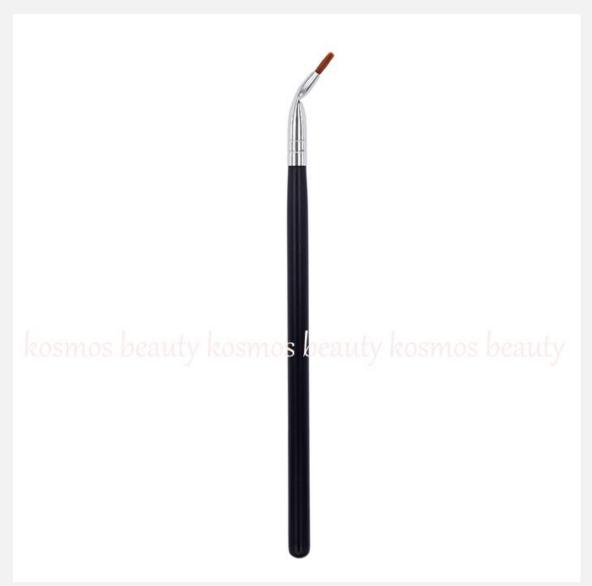

K2040 Synthetic Hair Eyeliner Brush

| Reference         | K2040                                               |
|-------------------|-----------------------------------------------------|
| Shape             | round bent - fine tip                               |
| Hair / Brush Head | synthetic fibre                                     |
| Ferrule           | shiny silver colour                                 |
| Handle            | matt black                                          |
| Use               | liquid - creamy - gel eyeliners                     |
| Application       | apply - line                                        |
| Features          | high precision - easy to use - silk fibre - cruelty |
|                   | free - vegan friendly                               |