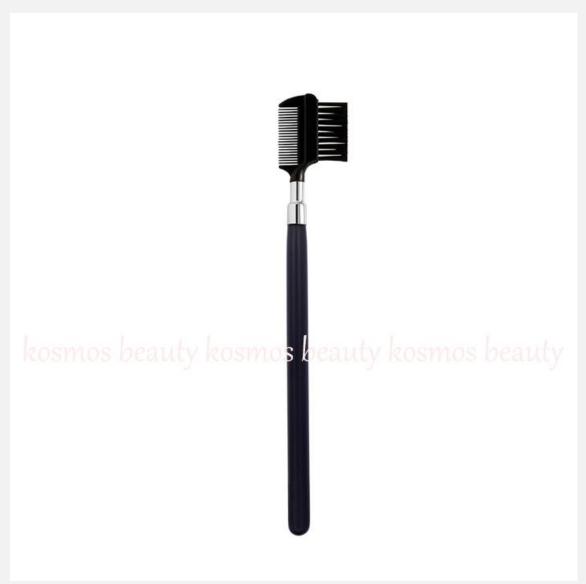

K2070
Eyelash and Brow Comb

| Reference         | K2070                         |
|-------------------|-------------------------------|
| Shape             | comb shaped                   |
| Hair / Brush Head | plastic - nylon               |
| Ferrule           | shiny silver colour           |
| Handle            | matt black                    |
| Use               | mascara - brows gel - lotions |
| Application       | shape- separate - define      |
| Features          | easy to use                   |