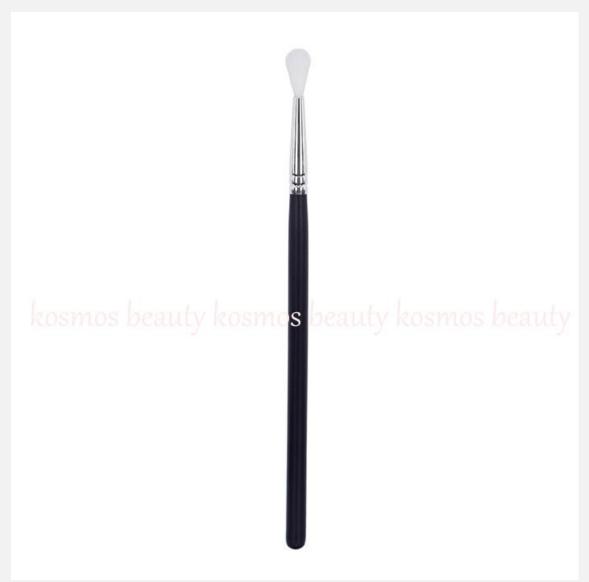

K2028 Sponge Eye Applicator

| Reference         | K2028                       |
|-------------------|-----------------------------|
| Shape             | petal shaped                |
| Hair / Brush Head | rubycell                    |
| Ferrule           | shiny silver colour         |
| Handle            | matt black                  |
| Use               | compact - creamy eyeshadows |
| Application       | apply - shade               |
| Features          | easy to use                 |