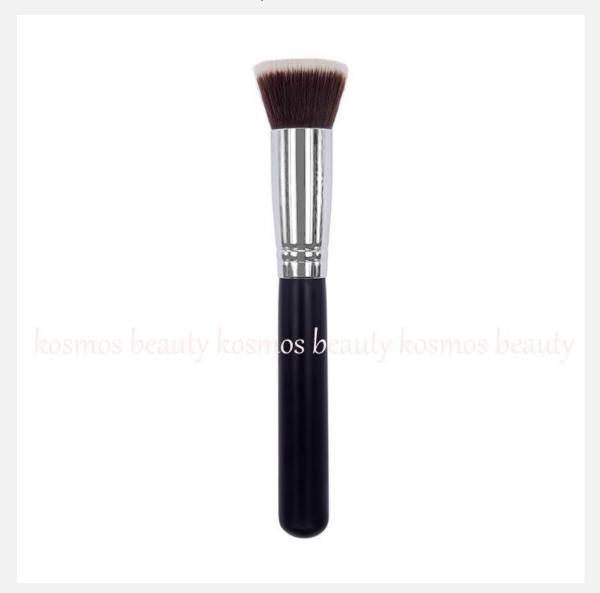

K1020 Synthetic Hair Foundation Brush

| Reference         | K1020                                        |
|-------------------|----------------------------------------------|
| Shape             | round - flat                                 |
| Hair / Brush Head | synthetic fibre                              |
| Ferrule           | shiny silver colour                          |
| Handle            | matt black                                   |
| Use               | loose - compact powders - liquid foundations |
| Application       | apply - blend - uniform                      |
| Features          | multifunctional brush                        |