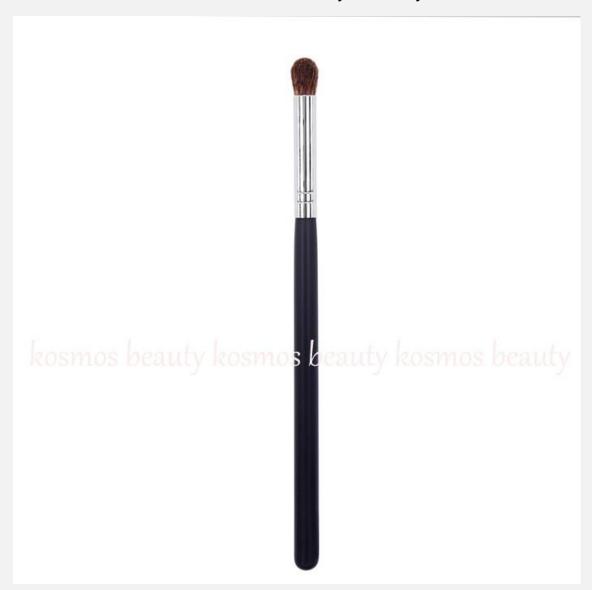

K2026 Goat Hair Eyeshadow Brush

| Reference         | K2026                |
|-------------------|----------------------|
| Shape             | round - long tapered |
| Hair / Brush Head | goat hair            |
| Ferrule           | shiny silver colour  |
| Handle            | matt black           |
| Use               | compact eyeshadows   |
| Application       | shade - intensify    |
| Features          | easy to use          |