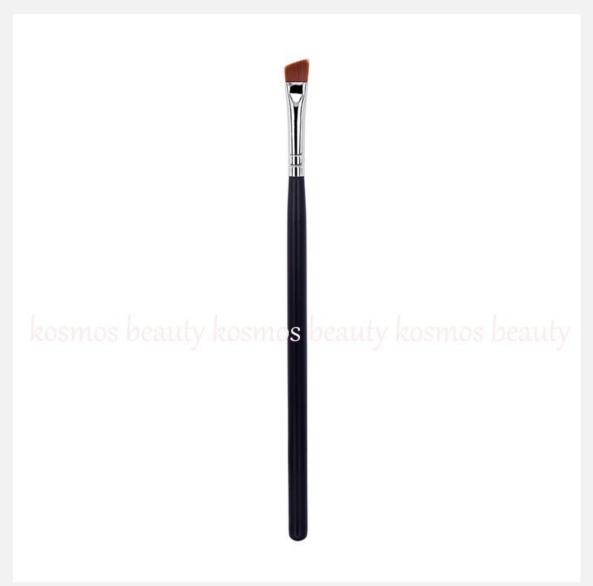

K2029 Synthetic Hair Eyeliner Brush

| Reference         | K2029                                     |
|-------------------|-------------------------------------------|
| Shape             | flat - angled                             |
| Hair / Brush Head | synthetic fibre                           |
| Ferrule           | shiny silver colour                       |
| Handle            | matt black                                |
| Use               | liquid - creamy eyeline - eyebrows makeup |
| Application       | apply - cover - correct                   |
| Features          | high precision                            |