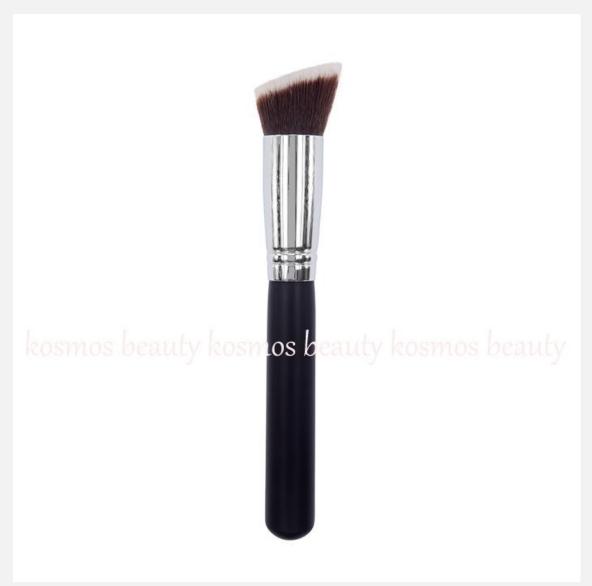

K1019 Synthetic Hair Foundation Brush

| Reference         | K1019                                                |
|-------------------|------------------------------------------------------|
| Shape             | round - angled                                       |
| Hair / Brush Head | synthetic fibre                                      |
| Ferrule           | shiny silver colour                                  |
| Handle            | matt black                                           |
| Use               | liquid - creamy foundations                          |
| Application       | apply - blend - uniform - contour                    |
| Features          | silk fibre - high density tip - cruelty free - vegan |
|                   | friendly                                             |