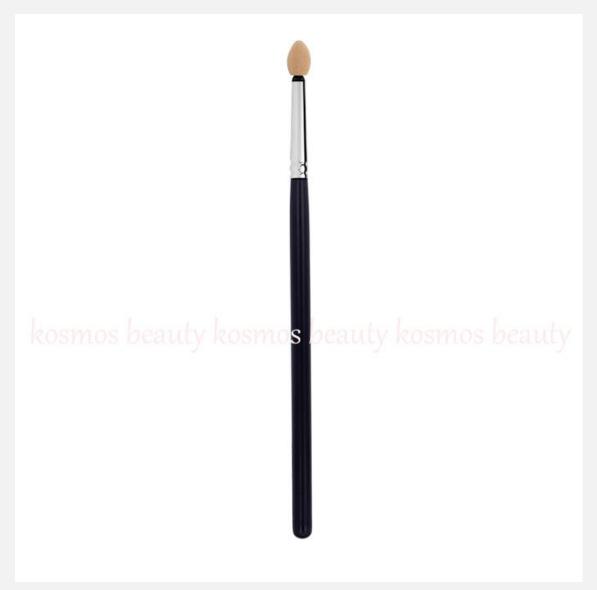

K2034 Goat Hair Eye Smudge Brush

| Reference         | K2034                                  |
|-------------------|----------------------------------------|
| Shape             | flat - domed - short                   |
| Hair / Brush Head | goat hair                              |
| Ferrule           | shiny silver colour                    |
| Handle            | matt black                             |
| Use               | compact eyeshadows                     |
| Application       | apply - smudge - intensify - underline |
| Features          | high precision                         |