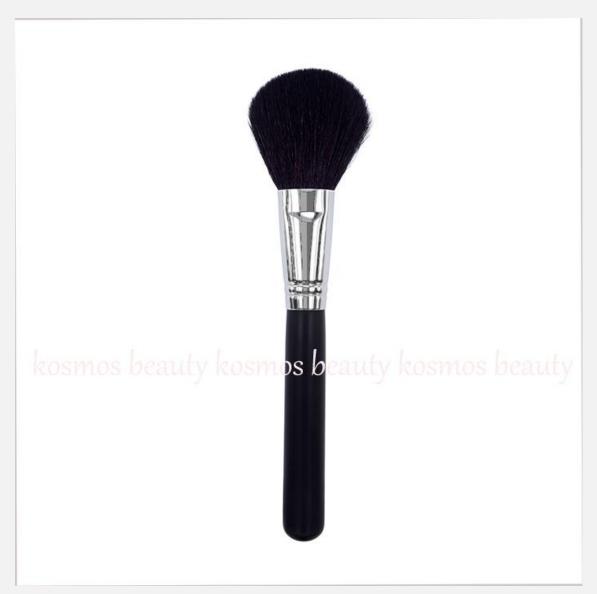

K1015 Goat Hair Powder Brush

| Reference         | K1015                                           |
|-------------------|-------------------------------------------------|
| Shape             | flat - egg shaped                               |
| Hair / Brush Head | natural goat hair                               |
| Ferrule           | shiny silver colour                             |
| Handle            | matt black                                      |
| Use               | loose - compact blush - powder                  |
| Application       | apply - blend - contour                         |
| Features          | excellent product receptivity - gradual product |
|                   | transfer                                        |