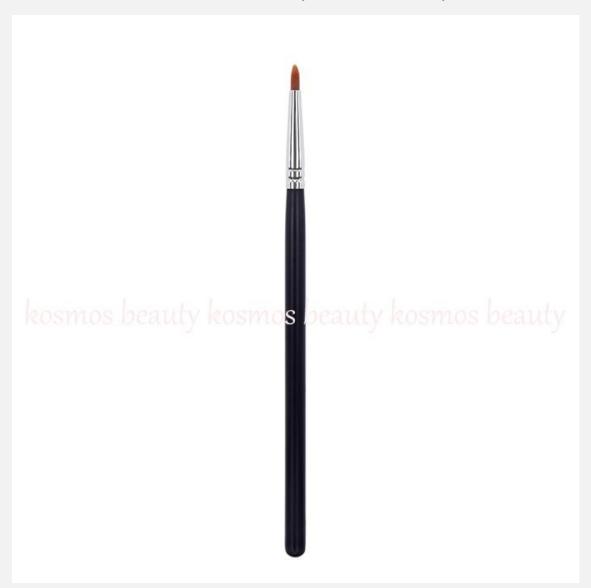

K2011 Goat Hair Pencil Brush

| Reference         | K2011               |
|-------------------|---------------------|
| Shape             | round - tapered     |
| Hair / Brush Head | goat hair           |
| Ferrule           | shiny silver colour |
| Handle            | matt black          |
| Use               | compact eyeshadows  |
| Application       | smudge - intensify  |
| Features          | high precision      |