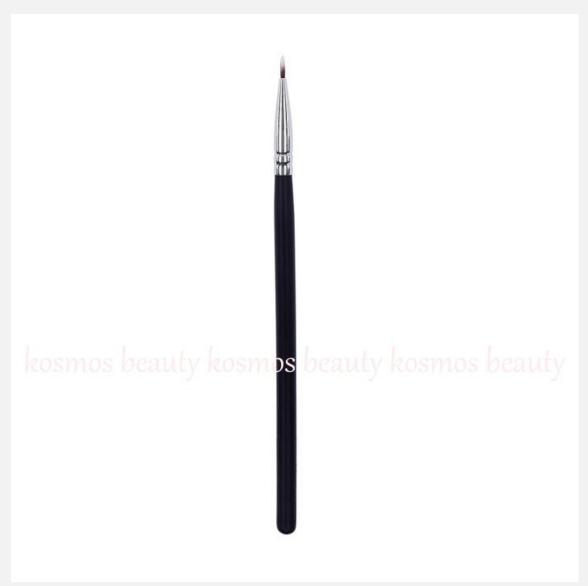

K2011 Goat Hair Pencil Brush

| Reference         | K2011               |
|-------------------|---------------------|
| Shape             | round - tapered     |
| Hair / Brush Head | goat hair           |
| Ferrule           | shiny silver colour |
| Handle            | matt black          |
| Use               | compact eyeshadows  |
| Application       | smudge - intensify  |
| Features          | high precision      |