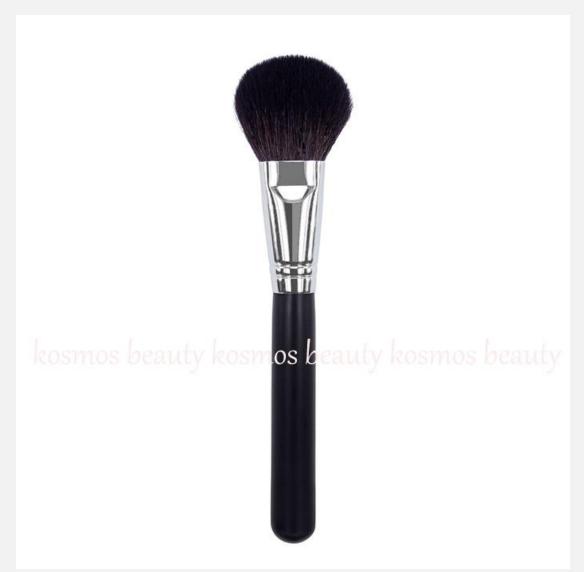

Shenzhen City Kosmos Beauty Co., Ltd.

Professional makeup brushes - standard catalogue

K1001 Large Goat Hair Powder Brush

| Reference         | K1001                  |
|-------------------|------------------------|
| Shape             | fan shaped             |
| Hair / Brush Head | natural goat hair      |
| Ferrule           | shiny silver colour    |
| Handle            | matt black             |
| Use               | loose - compact powder |
| Application       | apply - shade          |
| Features          | XL size                |