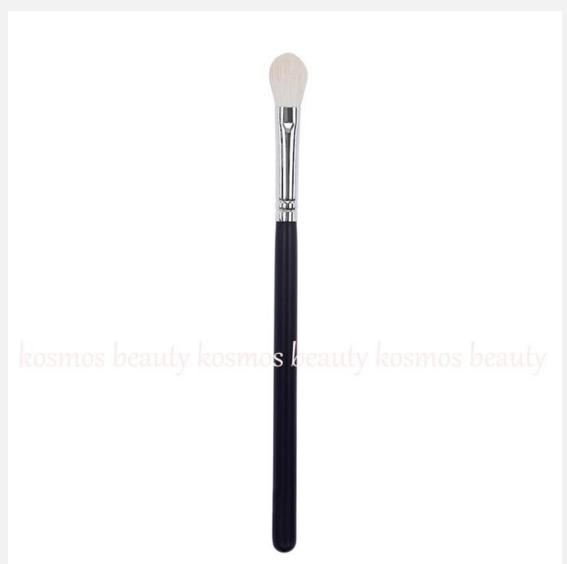

K2007 Goat Hair Eye Blending Brush

| Reference         | K2007                   |
|-------------------|-------------------------|
| Shape             | flat - tapered          |
| Hair / Brush Head | goat hair               |
| Ferrule           | shiny silver colour     |
| Handle            | matt black              |
| Use               | compact eyeshadows      |
| Application       | shade - intensify       |
| Features          | soft hair - easy to use |