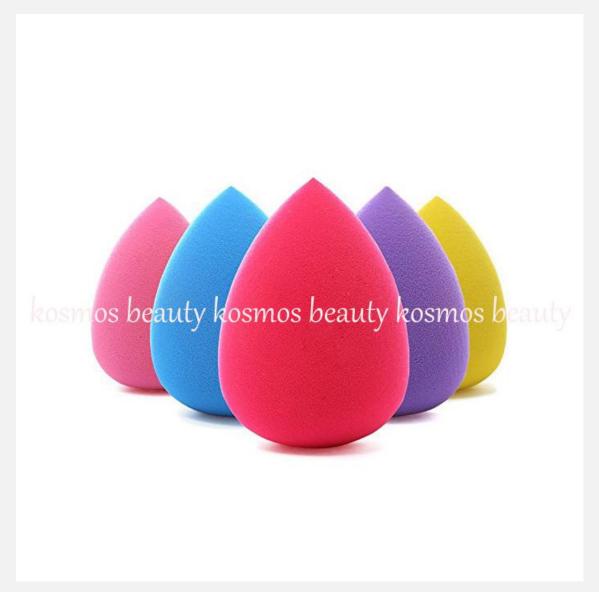

K8001
PU Blending Sponge

| Reference         | K8001                                |
|-------------------|--------------------------------------|
| Shape             | tear drop                            |
| Hair / Brush Head | PU - latex free                      |
| Ferrule           |                                      |
| Handle            |                                      |
| Use               | powder - liquid - creamy foundations |
| Application       | apply - blend                        |
| Features          | easy to use                          |