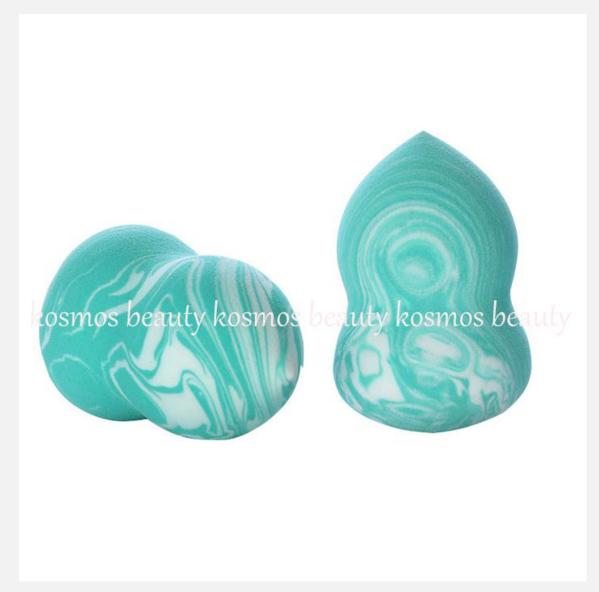

K8004
PU Blending Sponge

| Reference         | K8004                                |
|-------------------|--------------------------------------|
| Shape             | bell shape                           |
| Hair / Brush Head | PU - latex free                      |
| Ferrule           |                                      |
| Handle            |                                      |
| Use               | powder - liquid - creamy foundations |
| Application       | apply - blend                        |
| Features          | easy to use                          |