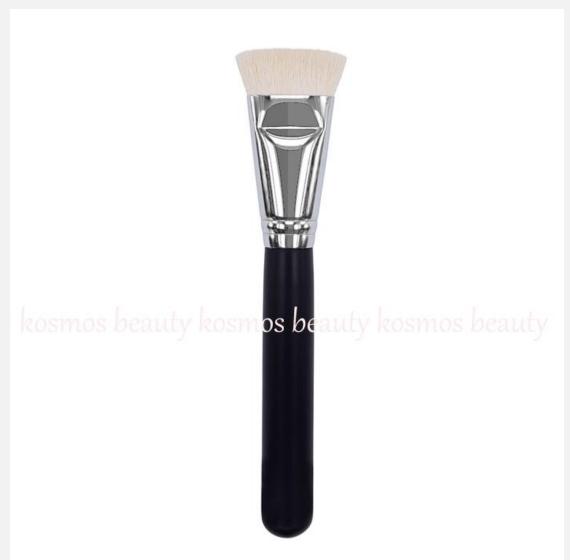

K1035 Goat Hair Contouring Brush

| Reference         | K1035                           |
|-------------------|---------------------------------|
| Shape             | flat - blunt                    |
| Hair / Brush Head | goat hair                       |
| Ferrule           | shiny silver colour             |
| Handle            | matt black                      |
| Use               | powder - cream                  |
| Application       | apply - shade - sculpt -contour |
| Features          | short, dense bristles           |