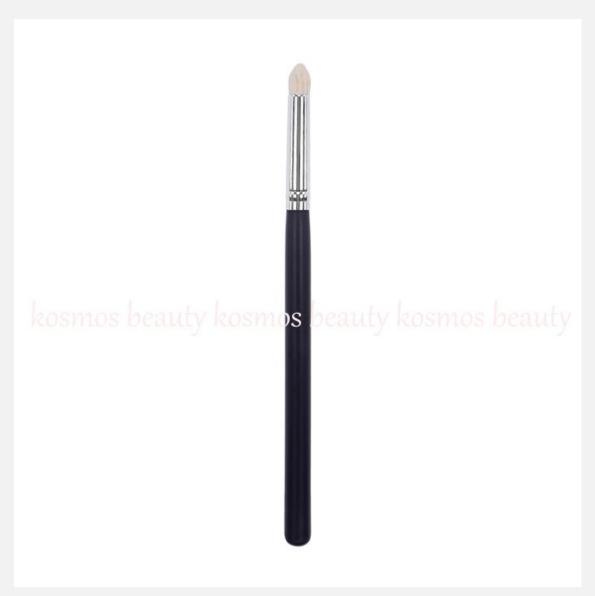

K2011 Goat Hair Pencil Brush

| Reference         | K2011               |
|-------------------|---------------------|
| Shape             | round - tapered     |
| Hair / Brush Head | goat hair           |
| Ferrule           | shiny silver colour |
| Handle            | matt black          |
| Use               | compact eyeshadows  |
| Application       | smudge - intensify  |
| Features          | high precision      |