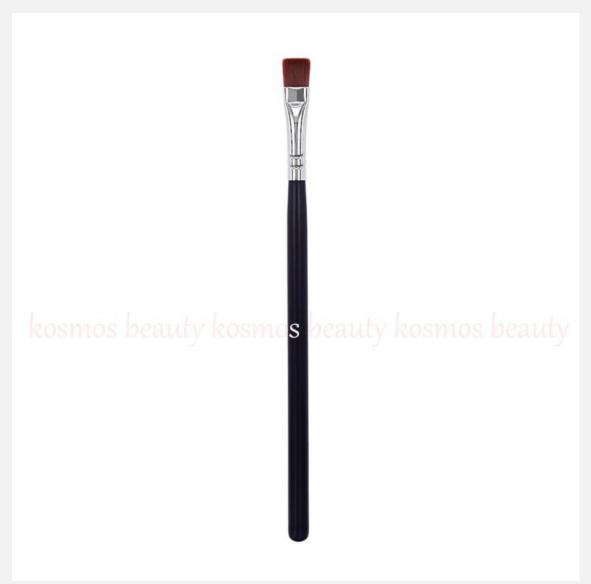

K1041 Goat Hair Blush Brush

| Reference         | K1041                            |
|-------------------|----------------------------------|
| Shape             | flat - slanted                   |
| Hair / Brush Head | goat hair                        |
| Ferrule           | shiny silver colour              |
| Handle            | matt black                       |
| Use               | loose - compact blush - powders  |
| Application       | apply - shade - sculpt - contour |
| Features          | soft hair                        |