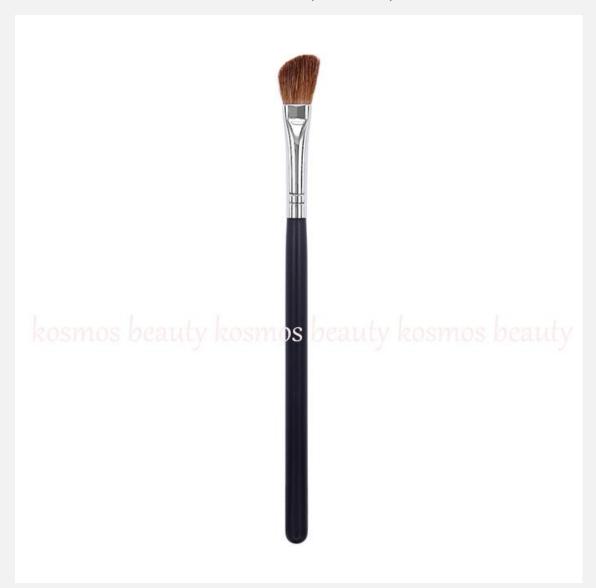

K2007 Goat Hair Eye Blending Brush

| Reference         | K2007                   |
|-------------------|-------------------------|
| Shape             | flat - tapered          |
| Hair / Brush Head | goat hair               |
| Ferrule           | shiny silver colour     |
| Handle            | matt black              |
| Use               | compact eyeshadows      |
| Application       | shade - intensify       |
| Features          | soft hair - easy to use |