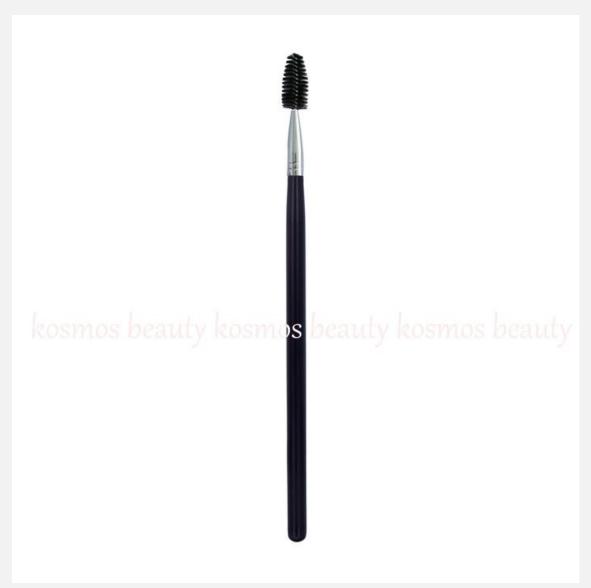

K2071 Mascara Brush

| Reference         | K2071                         |
|-------------------|-------------------------------|
| Shape             | spiral                        |
| Hair / Brush Head | nylon                         |
| Ferrule           | shiny silver colour           |
| Handle            | matt black                    |
| Use               | mascara - brows gel - lotions |
| Application       | shape- separate - define      |
| Features          | easy to use                   |