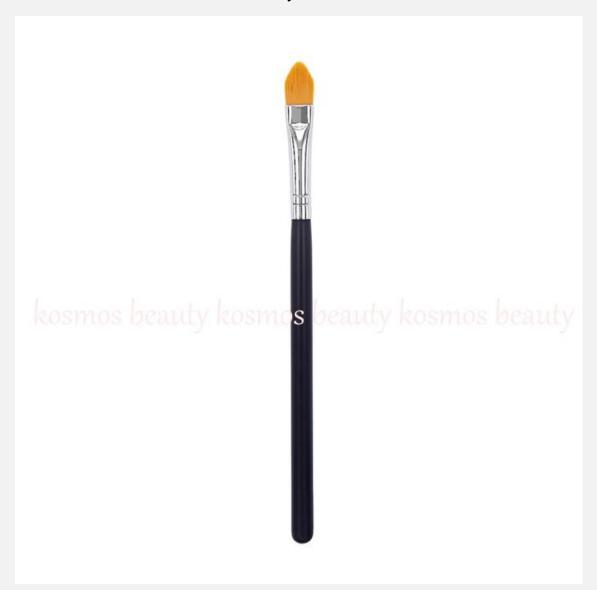

K1056 Synthetic Hair Concealer Brush

| Reference         | K1056                                               |
|-------------------|-----------------------------------------------------|
| Shape             | flat - pointed                                      |
| Hair / Brush Head | synthetic fibre                                     |
| Ferrule           | shiny silver colour                                 |
| Handle            | matt black                                          |
| Use               | liquid - creamy concealers                          |
| Application       | cover - correct - blend                             |
| Features          | high precision - silky fibre - cruelty free - vegan |
|                   | friendly                                            |