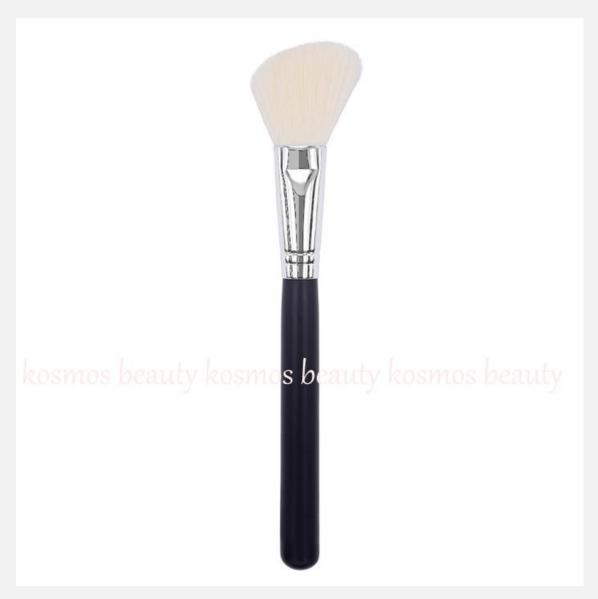

Shenzhen City Kosmos Beauty Co., Ltd.

Professional makeup brushes - standard catalogue

K1001 Large Goat Hair Powder Brush

| Reference         | K1001                  |
|-------------------|------------------------|
| Shape             | fan shaped             |
| Hair / Brush Head | natural goat hair      |
| Ferrule           | shiny silver colour    |
| Handle            | matt black             |
| Use               | loose - compact powder |
| Application       | apply - shade          |
| Features          | XL size                |