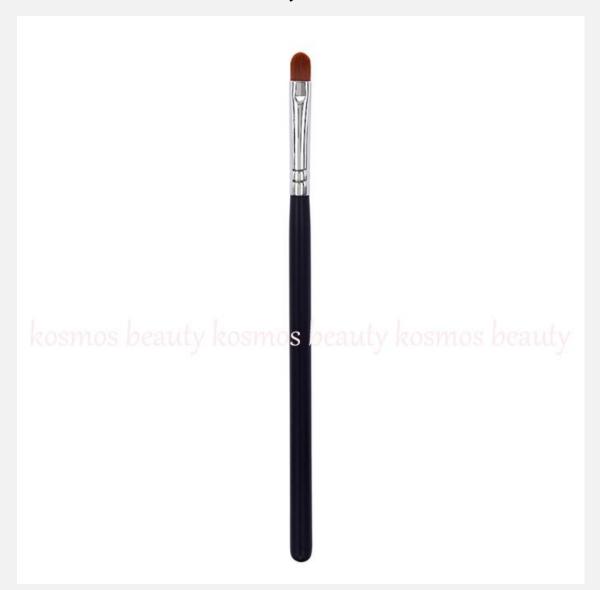

K2011 Goat Hair Pencil Brush

| Reference         | K2011               |
|-------------------|---------------------|
| Shape             | round - tapered     |
| Hair / Brush Head | goat hair           |
| Ferrule           | shiny silver colour |
| Handle            | matt black          |
| Use               | compact eyeshadows  |
| Application       | smudge - intensify  |
| Features          | high precision      |