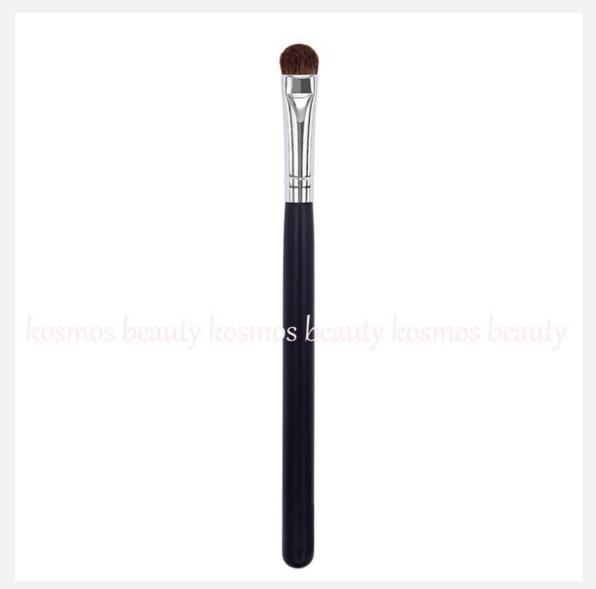

K2034 Goat Hair Eye Smudge Brush

| Reference         | K2034                                  |
|-------------------|----------------------------------------|
| Shape             | flat - domed - short                   |
| Hair / Brush Head | goat hair                              |
| Ferrule           | shiny silver colour                    |
| Handle            | matt black                             |
| Use               | compact eyeshadows                     |
| Application       | apply - smudge - intensify - underline |
| Features          | high precision                         |