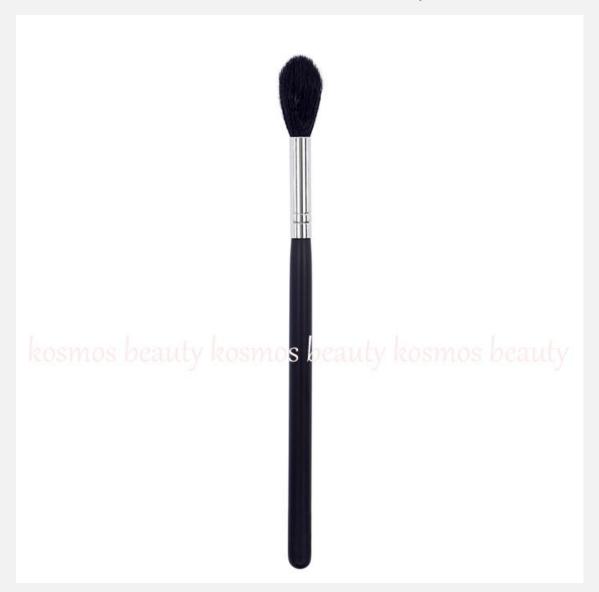

K2011 Goat Hair Pencil Brush

| Reference         | K2011               |
|-------------------|---------------------|
| Shape             | round - tapered     |
| Hair / Brush Head | goat hair           |
| Ferrule           | shiny silver colour |
| Handle            | matt black          |
| Use               | compact eyeshadows  |
| Application       | smudge - intensify  |
| Features          | high precision      |