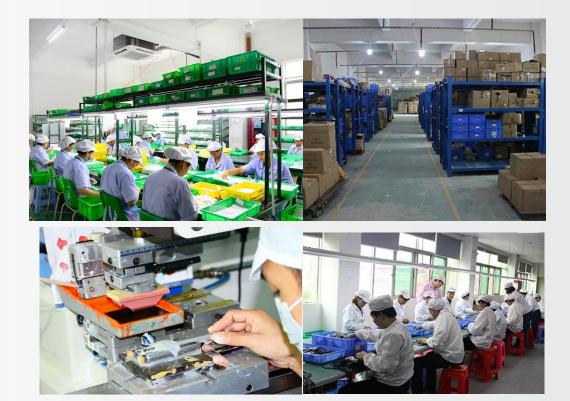

## **Factory Productivity**

- ✓ Delivery lead time: 35 days
- ✓ sample lead time:5-14 days
- ✓ Production capacity: 600,000pcs/month
- ✓ Assembling line: 3 lines
- ✓ Packaging line: 1 line
- ✓ Warehouse: 1,000 square meters
- ✓ Workers :80 people
- ✓ Workshop area: 3,000 square meters

## **Factory Productivity**